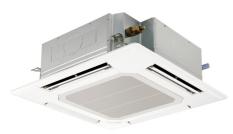

# **Product Information**

PLA-ZRP50BA : Inverter Heat Pump

R410A 4-Way Blow Ceiling Cassette System

Our wide range of Power Inverters offer customers high seasonal efficiency, advanced control options and quiet operation, whilst providing greater flexibility and ease of installation.

#### PLA-ZRP50BA

Outer side of main unit Grille
Bolt pitch Ceiling
Ceiling opening Multi fi

the space between ceiting penel of the unit and ceiting stab, etc. must be 10 to 15 r
the optional multi-functional casement is installed, add 135 mm to the