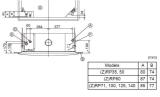

# **DIMENSIONS**

# PUHZ-ZRP50VKA

System Running Current (A) [MAX] - Heating /

Charge R410A (kg) - Pre charged length (m)

Fuse Rating (BS88) - HRC (A)

Mains Cable No. Cores

Max Pipe Length (m)

Max Height Difference (m)

Coolina