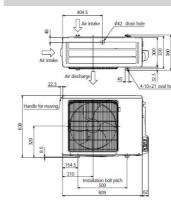

# DIMENSIONS

#### PLA-ZRP50BA

Outer side of main unit Grille
Bolt pitch Ceiling
Ceiling opening Multi fi

the space between ceiting penel of the unit and ceiting stab, etc. must be 10 to 15 r
the optional multi-functional casement is installed, add 135 mm to the

| Models                                                            | С   | D   |
|-------------------------------------------------------------------|-----|-----|
| PLA-RP35/50/60/71BA(2)<br>PLA-ZRP35/50/60BA                       | 241 | 258 |
| PLA-RP100/125/140BA(2)<br>PLA-RP100BA3<br>PLA-ZRP71/100/125/140BA | 281 | 298 |