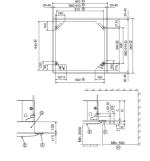

# DIMENSIONS

#### PLA-ZRP50BA

Outer side of main unit Grille
Bolt pitch Ceiling
Ceiling opening Multi fi

the space between ceiting penel of the unit and ceiting stab, etc. must be 10 to 15 r
the optional multi-functional casement is installed, add 135 mm to the

| Models                                                            | С   | D   |
|-------------------------------------------------------------------|-----|-----|
| PLA-RP35/50/60/71BA(2)<br>PLA-ZRP35/50/60BA                       | 241 | 258 |
| PLA-RP100/125/140BA(2)<br>PLA-RP100BA3<br>PLA-ZRP71/100/125/140BA | 281 | 298 |