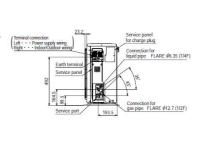

# **DIMENSIONS**

# PUHZ-ZRP50VKA

System Running Current (A) [MAX] - Heating /

Charge R410A (kg) - Pre charged length (m)

Fuse Rating (BS88) - HRC (A)

Mains Cable No. Cores

Max Pipe Length (m)

Max Height Difference (m)

Coolina